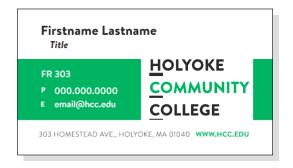

### 2 SIDED PREMIUM // 2 SIDED STANDARD:

The primary design for business cards, though either option is acceptable.