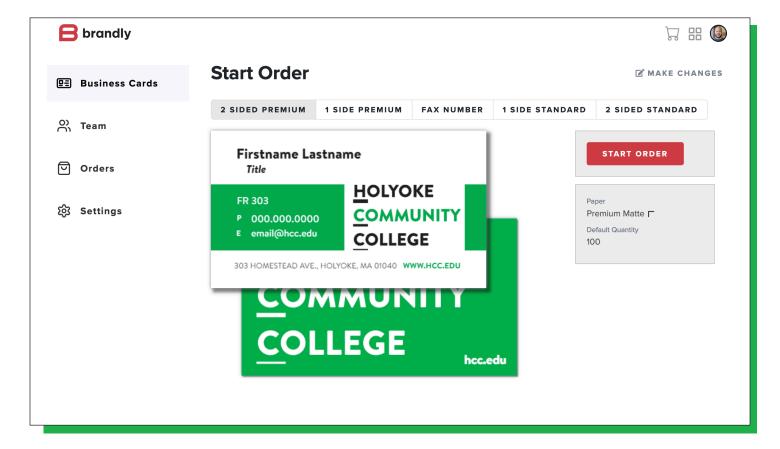

## **Business Card Ordering**

Our new portal can be accessed by clicking this *link* or scanning the *QR Code*. The image below displays the HCC portal. There are two different design options: Option 1: A bold, modern style in our HCC Green. Option 2: Minimal green with blank reverse side. The PREMIUM options are printed on a heavier, 16 pt. card stock. The STANDARD options are printed on the industry standard, 14 pt. card stock.

### 2 SIDED PREMIUM // 2 SIDED STANDARD:

The primary design for business cards, though either option is acceptable.

#### 1 SIDE PREMIUM // 1 SIDE STANDARD:

The standard option with minimal color and information on one side.