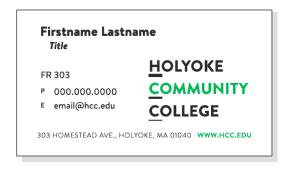

#### 1 SIDE PREMIUM // 1 SIDE STANDARD:

The standard option with minimal color and information on one side.